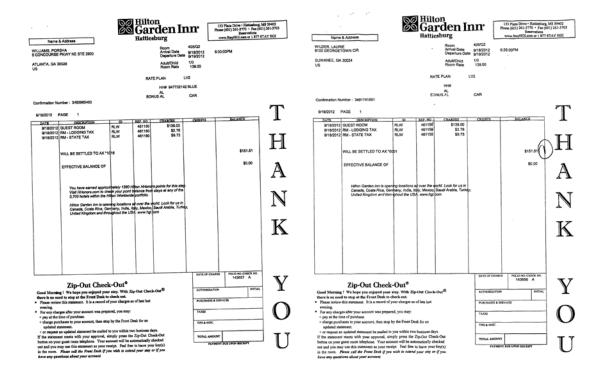

The insert above details some of the travel expenses incurred by consultants working on behalf of PES. This particular invoice covers about \$2,750 in expenses related to air fare, hotels, and rental cars. Some of the hotel invoices are inserted below. These total about \$600.