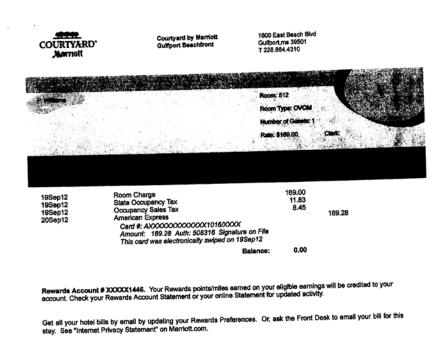

The insert above details some of the travel expenses incurred by consultants working on behalf of PES. This particular invoice covers about \$2,750 in expenses related to air fare, hotels, and rental cars. Some of the hotel invoices are inserted below. These total about \$600.