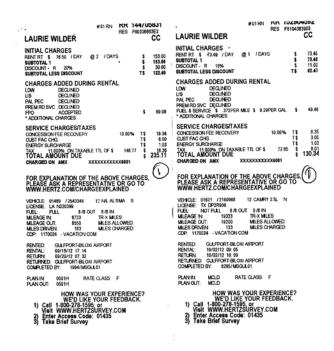

The insert above details some of the travel expenses incurred by consultants working on behalf of PES. This particular invoice covers about \$2,750 in expenses related to air fare, hotels, and rental cars. Some of the hotel invoices are inserted below. These total about \$600.